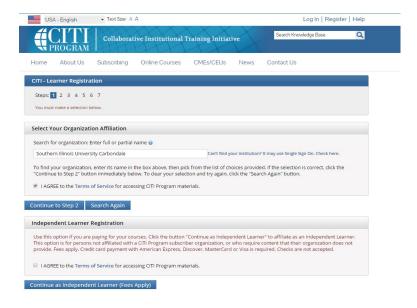

**2.** Select your Organizational Affiliation (Southern Illinois University Carbondale), agree to Terms of Service, and click "Continue to Step 2."

- 3. Enter your personal information in Steps 3-6 and click "Continue to Step 7".
- **4.** On the **Select Curriculum** page, choose the appropriate courses from the following options:
  - a. Question 1: Responsible Conduct of Research:
    - \*Required for students paid from NSF or USDA-NIFA awards or for any personnel paid from a USDA-NIFA award.
      - i. Choose the module most relevant to your field of study