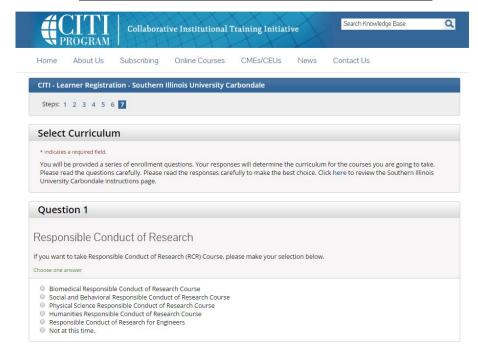

**2.** Select your Organizational Affiliation (Southern Illinois University Carbondale), agree to Terms of Service, and click "Continue to Step 2."

- 3. Enter your personal information in Steps 3-6 and click "Continue to Step 7".
- **4.** On the **Select Curriculum** page, choose the appropriate courses from the following options:
  - a. Question 1: Responsible Conduct of Research:
    - \*Required for students paid from NSF or USDA-NIFA awards or for any personnel paid from a USDA-NIFA award.
      - i. Choose the module most relevant to your field of study

- b. Question 2: Human Subjects Research:
  - \* Make NO selections.\*
- c. Question 3: Laboratory Animal Welfare.
  - \*Make NO selections.\*
- d. Question 4: Would you like to take the Conflicts of Interest course?
  - \* Select <u>NO.</u> \*
- e. <u>Question 5</u>: Please make your selection below to receive the CITI US Export Control Regulations course.
  - \* Select *Not at this time.*\*
- f. Question 6: Institutional/Signatory Official
  - \*Select Not at this time.\*
- g. Question 7: Biosafety/Biosecurity
  - \*Make NO selections.\*
- **5.** Click on "Complete Registration" to begin your training modules.